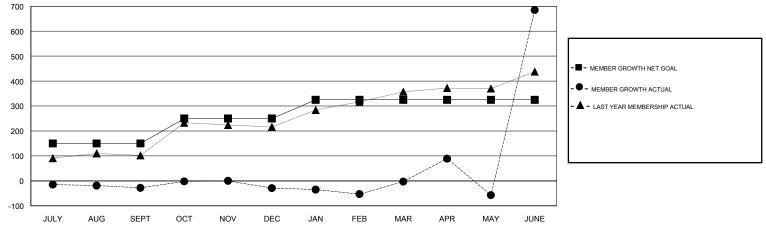

## GMT: N S SANKAR

| GMT: N S SANK | KAR           |             | LOCAT         | ION INDIA             |                           |                         | GMT CA                                             |
|---------------|---------------|-------------|---------------|-----------------------|---------------------------|-------------------------|----------------------------------------------------|
|               | Club          | )S          |               | Members               |                           |                         |                                                    |
|               | RESULTS FOR   | R 2017-2018 |               | RESULTS FOR 2017-2018 |                           |                         |                                                    |
| QUARTER       | NEW CLUB GOAL | NEW CLUBS   | DROPPED CLUBS | QUARTER               | MEMBER GROWTH NET<br>GOAL | MEMBER GROWTH<br>ACTUAL | DROPPED<br>MEMBERS ACTUAL<br>(including transfers) |
| JULY/AUG/SEPT | 1             | 3           | 2             | JULY/AUG/SEPT         | 150                       | 146                     | 170                                                |
| OCT/NOV/DEC   | 1             | 0           | 2             | OCT/NOV/DEC           | 100                       | 63                      | 53                                                 |
| JAN/FEB/MAR   | 1             | 0           | 2             | JAN/FEB/MAR           | 75                        | 144                     | 82                                                 |
| APR/MAY/JUNE  | 0             | 2           | 3             | APR/MAY/JUNE          | 0                         | 1,280                   | 462                                                |