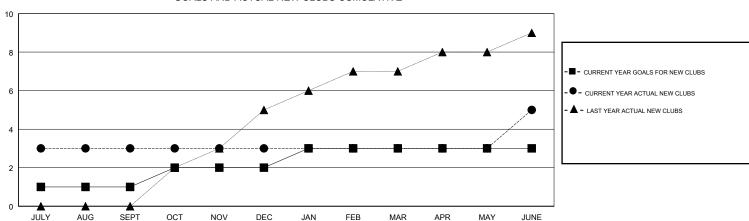

## GMT: N S SANKAR

| GMT: N S SANK | KAR           |             | LOCAT         | ION INDIA             |                           |                         | GMT CA                                             |
|---------------|---------------|-------------|---------------|-----------------------|---------------------------|-------------------------|----------------------------------------------------|
|               | Club          | )S          |               | Members               |                           |                         |                                                    |
|               | RESULTS FOR   | R 2017-2018 |               | RESULTS FOR 2017-2018 |                           |                         |                                                    |
| QUARTER       | NEW CLUB GOAL | NEW CLUBS   | DROPPED CLUBS | QUARTER               | MEMBER GROWTH NET<br>GOAL | MEMBER GROWTH<br>ACTUAL | DROPPED<br>MEMBERS ACTUAL<br>(including transfers) |
| JULY/AUG/SEPT | 1             | 3           | 2             | JULY/AUG/SEPT         | 150                       | 146                     | 170                                                |
| OCT/NOV/DEC   | 1             | 0           | 2             | OCT/NOV/DEC           | 100                       | 63                      | 53                                                 |
| JAN/FEB/MAR   | 1             | 0           | 2             | JAN/FEB/MAR           | 75                        | 144                     | 82                                                 |
| APR/MAY/JUNE  | 0             | 2           | 3             | APR/MAY/JUNE          | 0                         | 1,280                   | 462                                                |